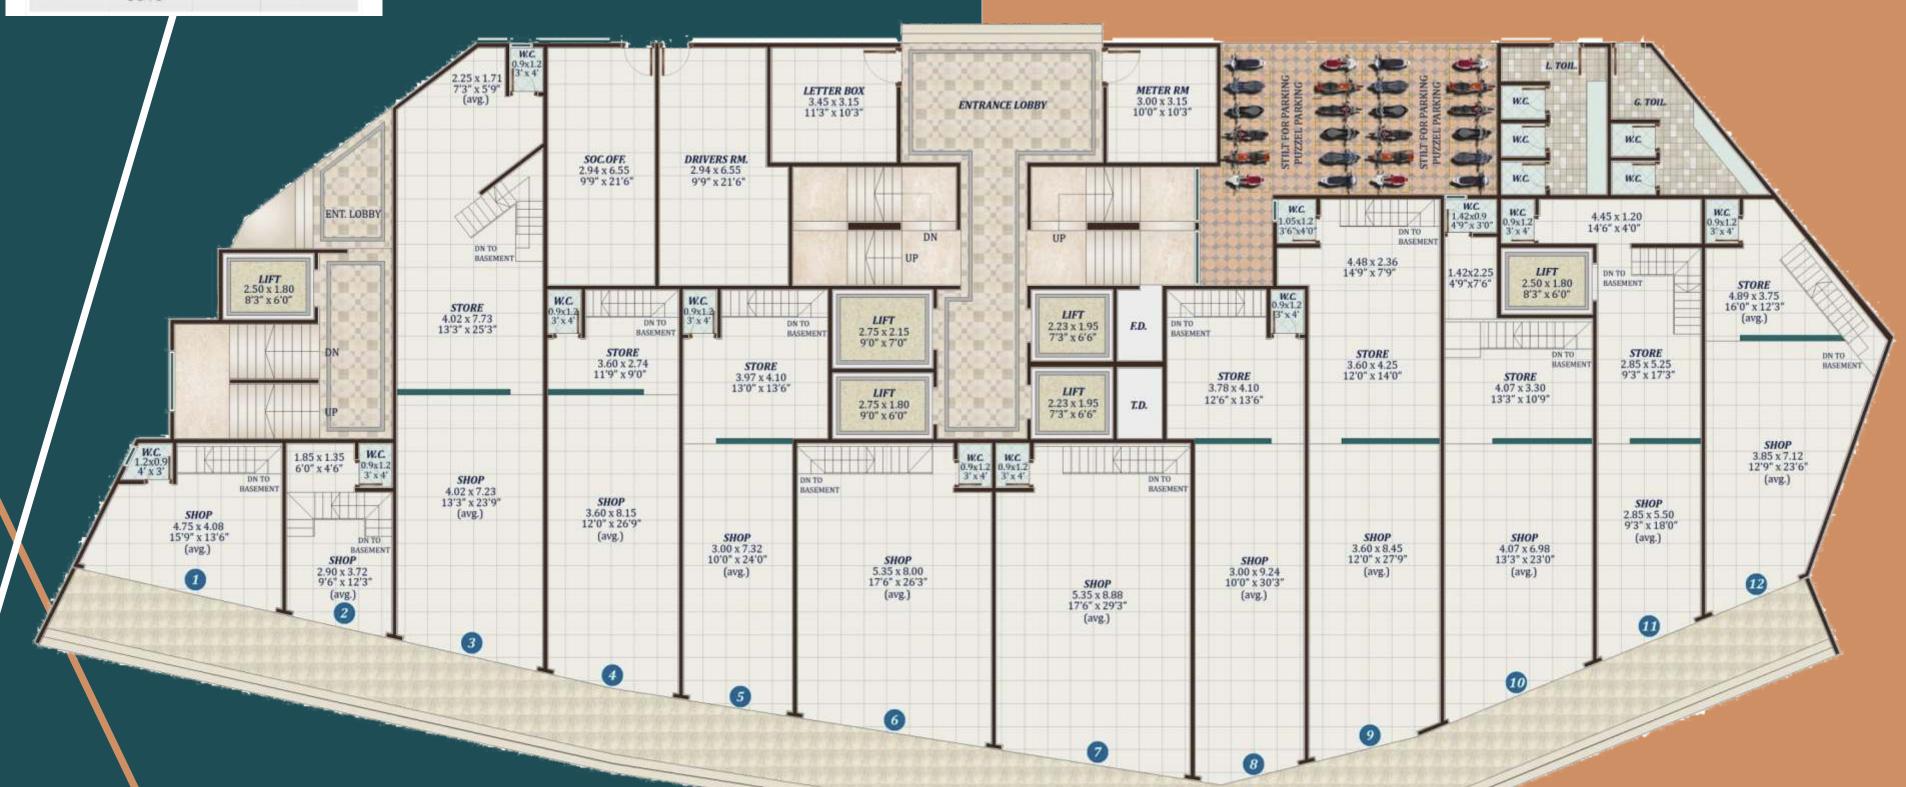

## \* AREA STATEMENT \* UPPER GROUND FLOOR PLAN

| SHOP<br>NO. | RERA AREA<br>( sq.ft.) |     | TOTAL C/A<br>(sq.ft.) |
|-------------|------------------------|-----|-----------------------|
| 1           | 140                    |     | 140                   |
| 2           | 186                    |     | 186                   |
| 3           | 761                    | 32  | 793                   |
| 4           | 978                    | 31  | 1009                  |
| 5           | 261                    |     | 261                   |
| 6           | 531                    |     | 531                   |
| 7           | 242                    |     | 242                   |
| 8           | 502                    |     | 502                   |
| 9           | 243                    |     | 243                   |
| 10          | 480                    |     | 480                   |
| 11          | 240                    |     | 240                   |
| 12          | 177                    |     | 177                   |
| 13          | 1124                   | 41  | 1165                  |
| 14          | 128                    | 20  | 148                   |
| TOTAL       | 5993                   | 124 | 6117                  |

The desire to stay closer to everything

UPPER GROUND FLOOR PLAN