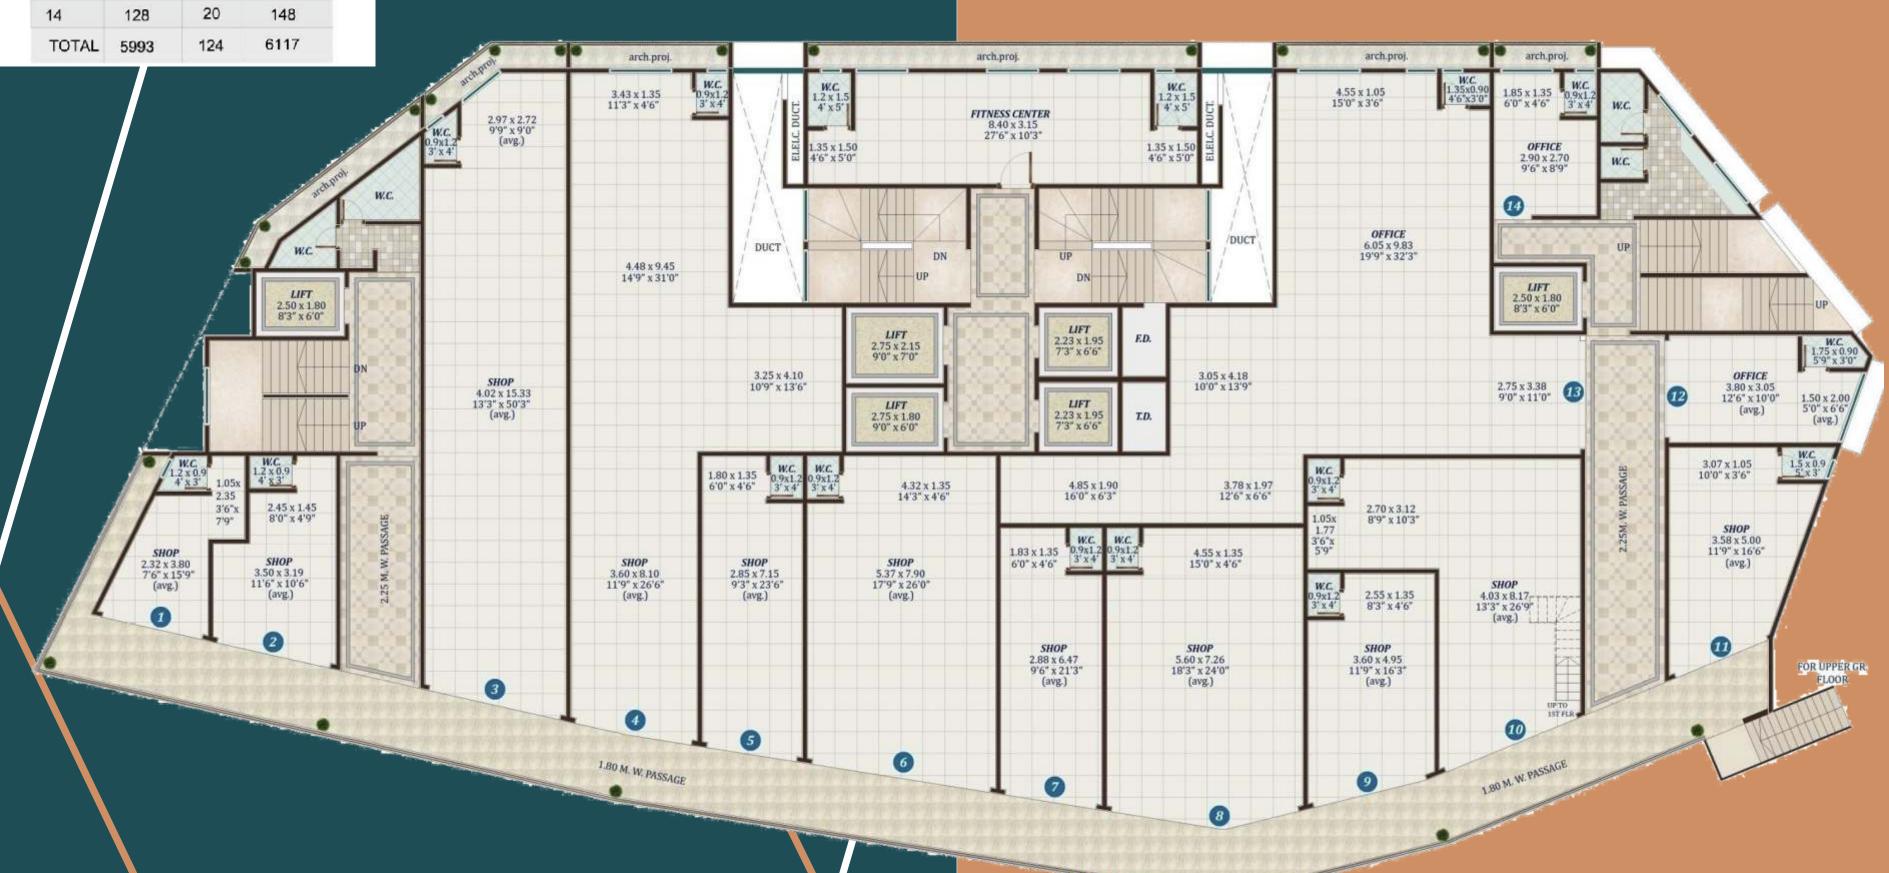

## \* AREA STATEMENT \* UPPER GROUND FLOOR PLAN

| SHOP<br>NO. | RERA AREA<br>( sq.ft.) |     | TOTAL C/A<br>(sq.ft.) |
|-------------|------------------------|-----|-----------------------|
| 1           | 140                    |     | 140                   |
| 2           | 186                    |     | 186                   |
| 3           | 761                    | 32  | 793                   |
| 4           | 978                    | 31  | 1009                  |
| 5           | 261                    |     | 261                   |
| 6           | 531                    |     | 531                   |
| 7           | 242                    |     | 242                   |
| 8           | 502                    |     | 502                   |
| 9           | 243                    |     | 243                   |
| 10          | 480                    |     | 480                   |
| 11          | 240                    |     | 240                   |
| 12          | 177                    |     | 177                   |
| 13          | 1124                   | 41  | 1165                  |
| 14          | 128                    | 20  | 148                   |
| TOTAL       | 5993                   | 124 | 6117                  |

The desire to stay closer to everything

UPPER GROUND FLOOR PLAN