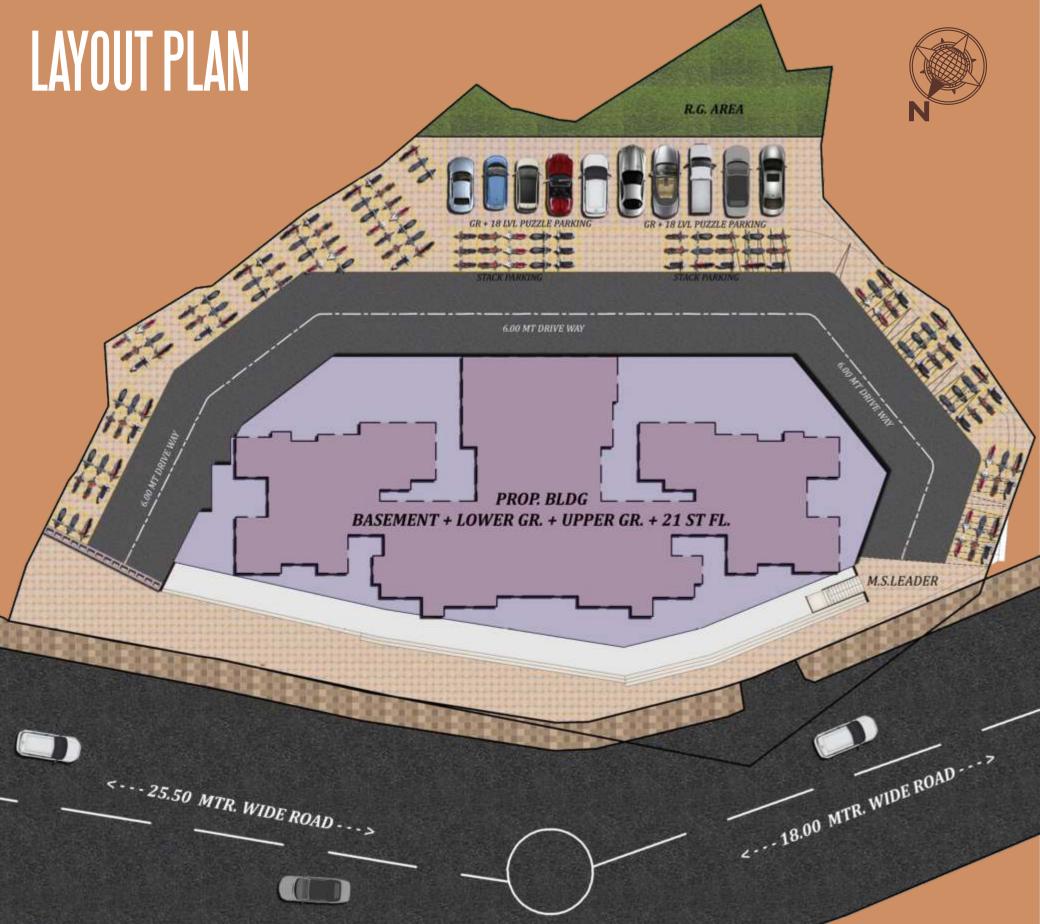

**Site Address:** JVM'S CORNER STONE PLOT BEARING C.T.S. NO.75(pt.), 78, AT HARINIWAS, M. G. ROAD, THANE-WEST, THANE-400 602.

Architets: AKRUTI CONSULTANTS
RCC Consultant: R.C.TIPNIS

CALL: 77383 44114 | 022-2543 4440 / 1 / 2