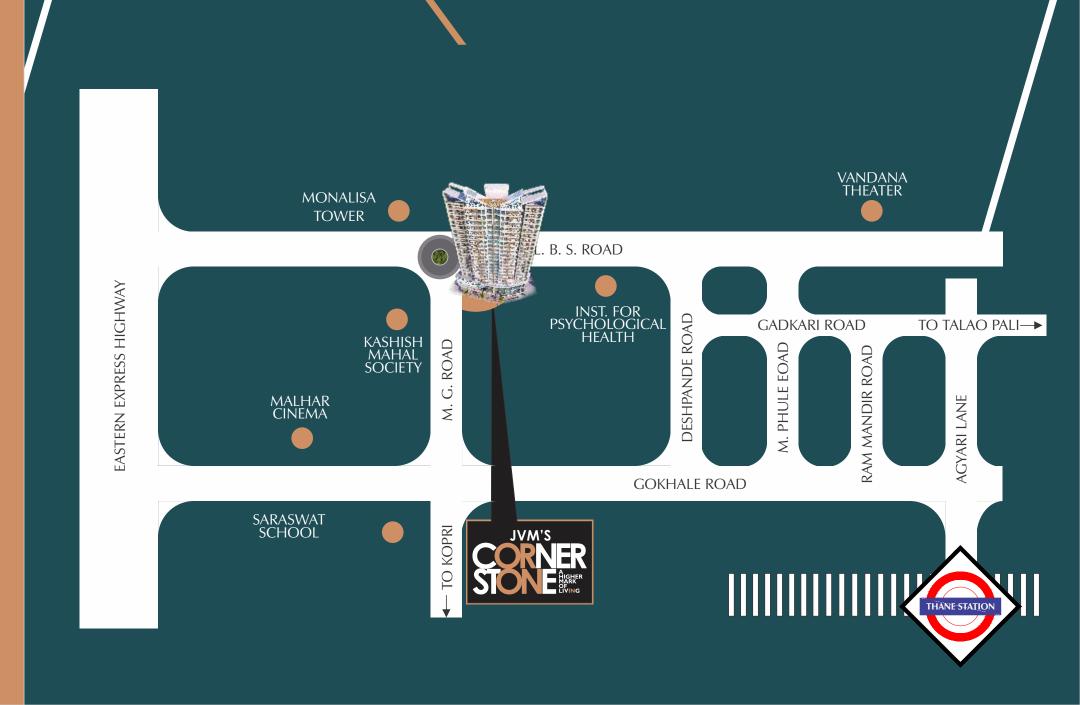

**Site Address:** JVM'S CORNER STONE PLOT BEARING C.T.S. NO.75(pt.), 78, AT HARINIWAS, M. G. ROAD, THANE-WEST, THANE-400 602.

Architets: AKRUTI CONSULTANTS
RCC Consultant: R.C.TIPNIS

CALL: 77383 44114 | 022-2543 4440 / 1 / 2

# THE CORNER OF CONVENIENCE AND CONNECTIVITY