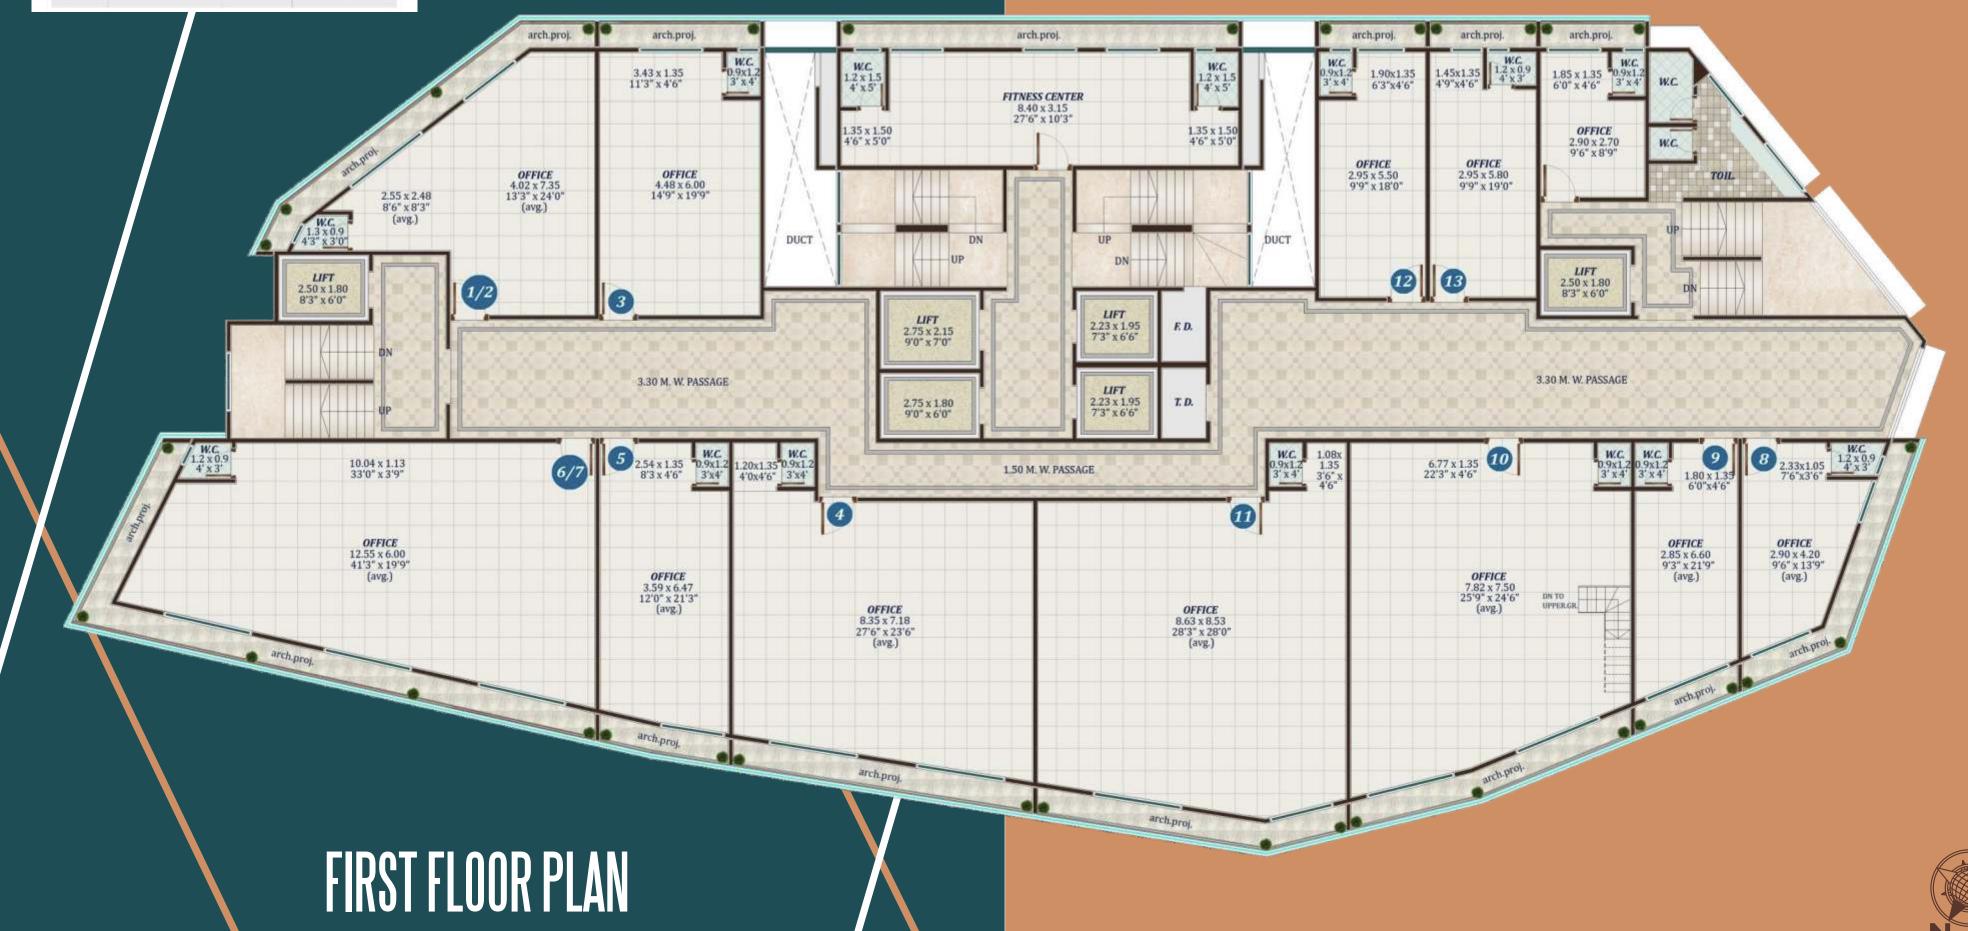

## \* AREA STATEMENT \* FIRST FLOOR PLAN

|           | FIRST FLC            | JOR PLAN       |                        |
|-----------|----------------------|----------------|------------------------|
| OFFICE RE | RA AREA<br>( sq.ft.) | A.P.<br>(100%) | TOTAL C/A<br>( sq.ft.) |
| 1&2       | 478                  | 78             | 556                    |
| 3         | 356                  | 31             | 387                    |
| 4         | 688                  | 59             | 747                    |
| 5         | 303                  | 26             | 329                    |
| 6/7       | 800                  | 138            | 938                    |
| 8         | 182                  | 60             | 242                    |
| 9         | 205                  | 22             | 227                    |
| 10        | 739                  | 57             | 796                    |
| 11        | 820                  | 61             | 881                    |
| 12        | 219                  | 21             | 240                    |
| 13        | 219                  | 21             | 240                    |
| 14        | 128                  | 20             | 148                    |
| TOTAL     | 5137                 | 594            | 5731                   |
|           |                      |                |                        |

Choose the space that suits your business best!