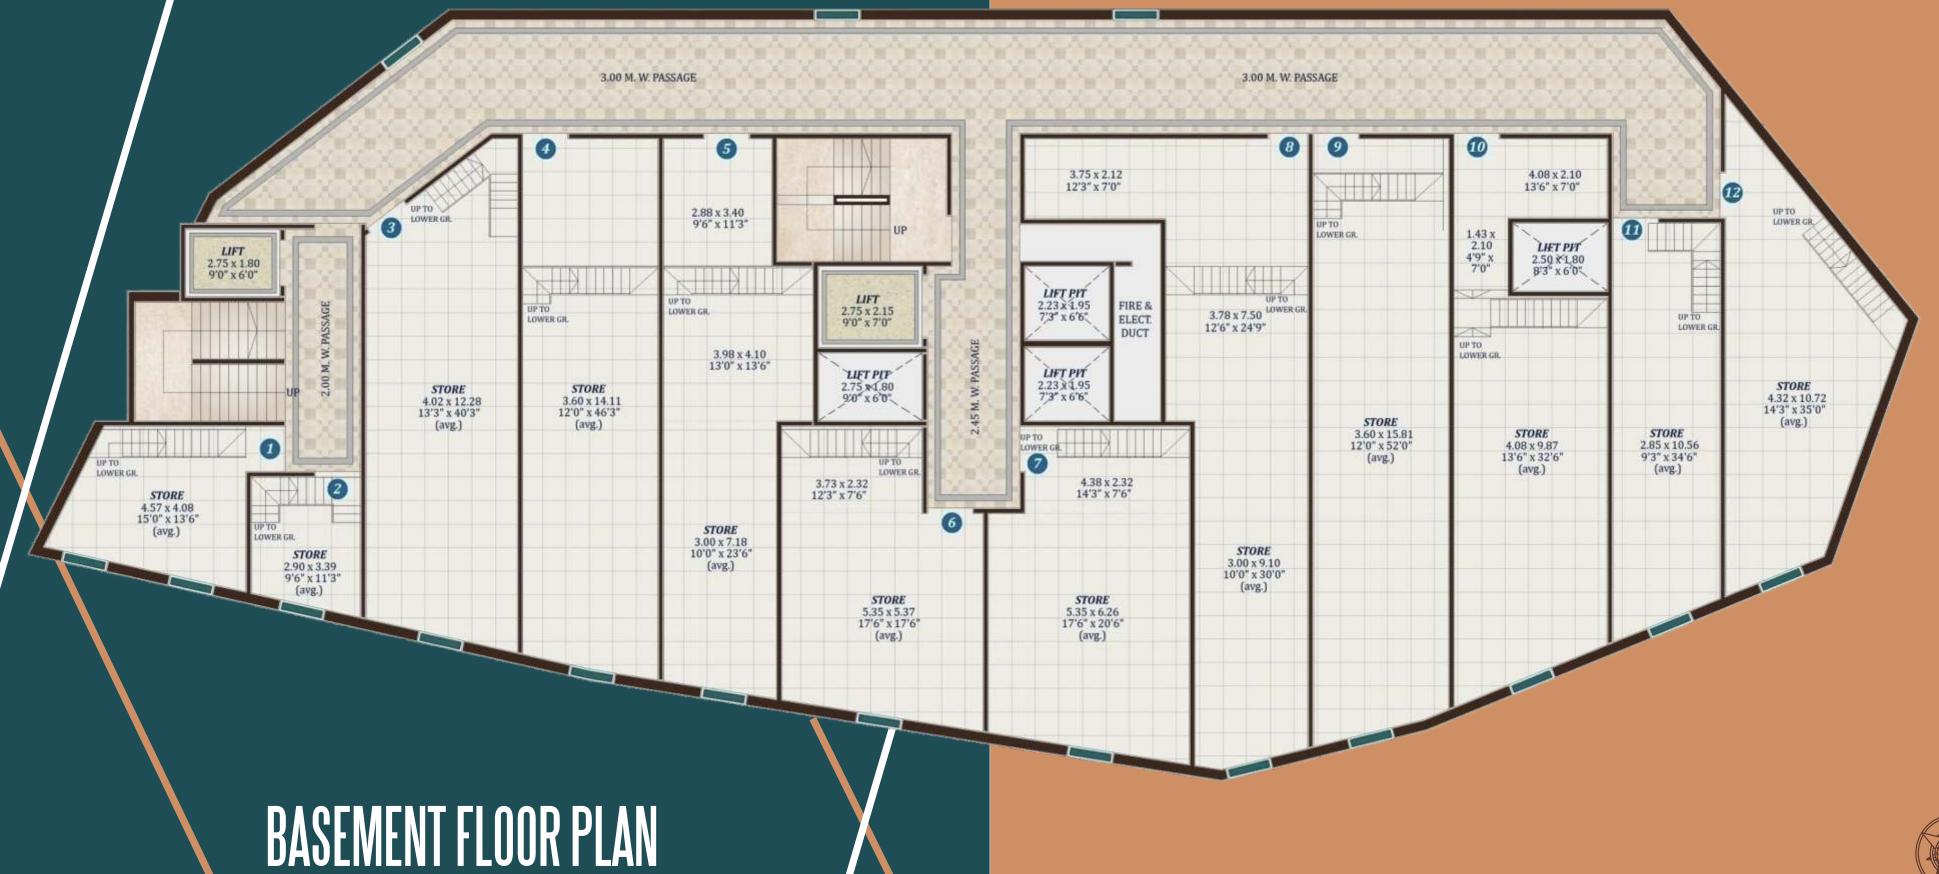

## \* AREA STATEMENT \* BASEMENT FLOOR PLAN STORE RERA AREA A.P. TOTAL C/A (100%) (sq.ft.) ( sq.ft.) ------

TOTAL

Invoking the future