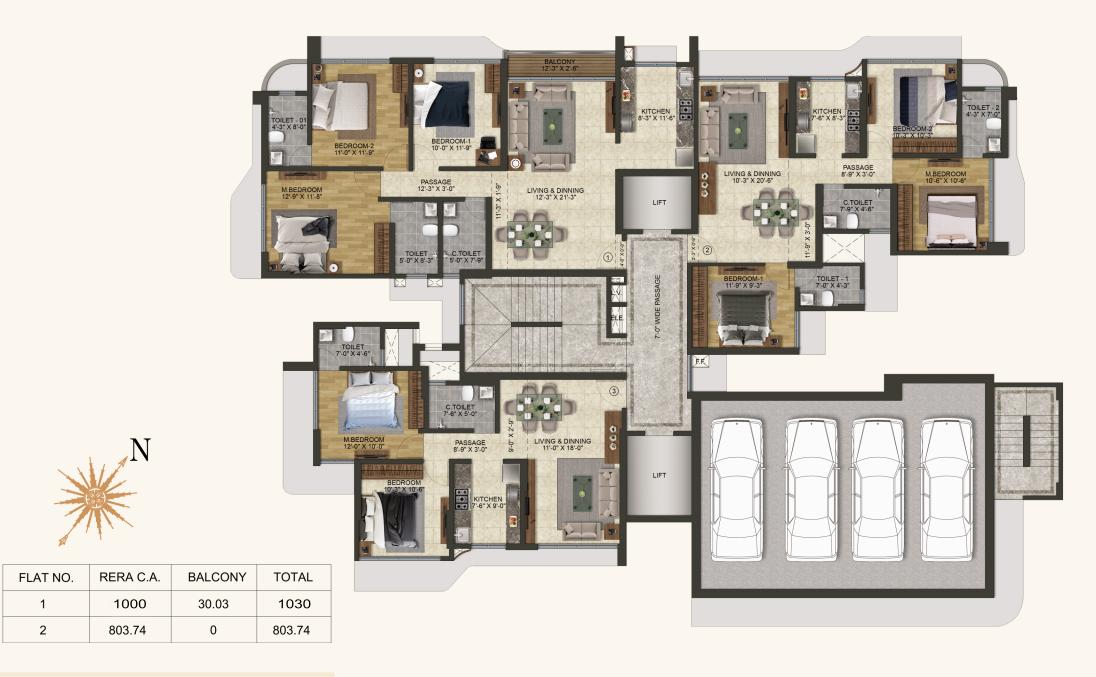

·Fire Resistant Door For Staircases.

·LED Lights In Common Areas

·Earthquake Resistance Structure

2nd to 5th Floor Plan

Corporate Office: 1104, 11th Floor, Dev Corpora, Cadbury Junction, Eastern Express Highway, Opp. Korum Mall, Thane-West. T: +91- 022 - 2543 4440 / 1 / 2 E: info@jvmspaces.com | W: www.jvmspaces.com